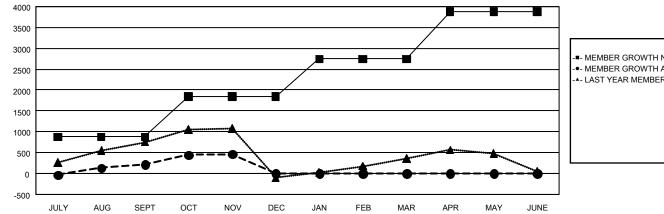

## GMT MONTHLY MEMBERSHIP PROGRESS REPORT

GAT Constitutional Area 7

Results as of: 11/30/2024

REPORT DOES NOT INCLUDE CLUBS IN UNDISTRICTED AREAS.

| Clubs                 |               |           |               | Members               |                           |                         |                                                    |
|-----------------------|---------------|-----------|---------------|-----------------------|---------------------------|-------------------------|----------------------------------------------------|
| RESULTS FOR 2024-2025 |               |           |               | RESULTS FOR 2024-2025 |                           |                         |                                                    |
| QUARTER               | NEW CLUB GOAL | NEW CLUBS | DROPPED CLUBS | QUARTER               | MEMBER GROWTH<br>NET GOAL | MEMBER GROWTH<br>ACTUAL | DROPPED<br>MEMBERS ACTUAL<br>(including transfers) |
| JULY/AUG/SEPT         | 17            | 15        | 20            | JULY/AUG/SEPT         | 877                       | 1,755                   | 1,313                                              |
| OCT/NOV/DEC           | 12            | 15        | 3             | OCT/NOV/DEC           | 969                       | 1,286                   | 901                                                |
| JAN/FEB/MAR           | 13            | 0         | 0             | JAN/FEB/MAR           | 898                       | 0                       | 0                                                  |
| APR/MAY/JUNE          | 22            | 0         | 0             | APR/MAY/JUNE          | 1,134                     | 0                       | 0                                                  |

| - MEMBER GROWTH NET GOAL |  |
|--------------------------|--|

•- MEMBER GROWTH ACTUAL

- LAST YEAR MEMBERSHIP ACTUAL

| DROPPED CLUBS: 23 |       | 763 CLUBS OF 1,917 ADDED 1 OR<br>MORE NEW MEMBERS | GENDER DISTRIBUTION        |                 |   |
|-------------------|-------|---------------------------------------------------|----------------------------|-----------------|---|
|                   |       | MORE NEW MEMBERS                                  | MALE                       | 24,279 (55.87%) |   |
|                   |       |                                                   | FEMALE                     | 19,151 (44.07%) |   |
| DROPPED MEMBERS   |       |                                                   |                            |                 |   |
| DECEASED          | 205   | CLICK HERE FOR CUMULATIVE                         | TOTAL FAMILY UNIT MEMBERS  |                 | 0 |
| CLUB CANCELLED 11 |       | MEMBERSHIP DATA                                   | FAMILY MEMBERS PAYING HALF |                 |   |
| OTHER 1,948       |       |                                                   |                            |                 | 0 |
| TOTAL             | 2,164 |                                                   |                            |                 |   |