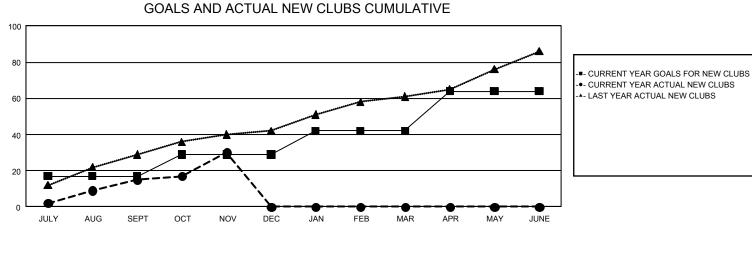

## GMT MONTHLY MEMBERSHIP PROGRESS REPORT

GAT Constitutional Area 7

Results as of: 11/30/2024

REPORT DOES NOT INCLUDE CLUBS IN UNDISTRICTED AREAS.

| Clubs                 |               |           |               | Members               |                           |                         |                                                    |
|-----------------------|---------------|-----------|---------------|-----------------------|---------------------------|-------------------------|----------------------------------------------------|
| RESULTS FOR 2024-2025 |               |           |               | RESULTS FOR 2024-2025 |                           |                         |                                                    |
| QUARTER               | NEW CLUB GOAL | NEW CLUBS | DROPPED CLUBS | QUARTER               | MEMBER GROWTH<br>NET GOAL | MEMBER GROWTH<br>ACTUAL | DROPPED<br>MEMBERS ACTUAL<br>(including transfers) |
| JULY/AUG/SEPT         | 17            | 15        | 20            | JULY/AUG/SEPT         | 877                       | 1,755                   | 1,313                                              |
| OCT/NOV/DEC           | 12            | 15        | 3             | OCT/NOV/DEC           | 969                       | 1,286                   | 901                                                |
| JAN/FEB/MAR           | 13            | 0         | 0             | JAN/FEB/MAR           | 898                       | 0                       | 0                                                  |
| APR/MAY/JUNE          | 22            | 0         | 0             | APR/MAY/JUNE          | 1,134                     | 0                       | 0                                                  |